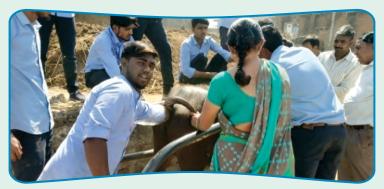

Six months farm practice training includes working on different cattle, buffalo and goat farms and veterinary dispensaries with educational tour within the state. The training, provides good practical hands and also boosts confidence level of the students in the areas of animal nutrition, management of animals and fodder farm, vaccination, artificial insemination and first aid techniques in veterinary practice.