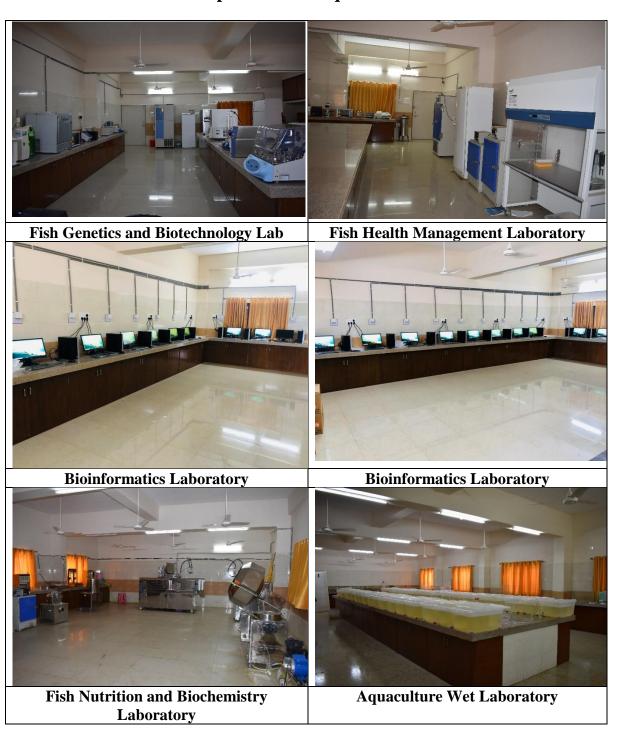

|
| Recreational room          | NA                     | 01                    | 01                        |
| Mess                       | Yes                    | Yes                   | Yes                       |





Sarasvati Girls Hostel



**Dolphin Boys Hostel** 



Inauguration of Tarang Boys' Hostel by Shri Parsottam Rupala, Hon'ble Union Minister for Fisheries, Animal Husbandry and Dairying, Govt of India

#### **ANTI-RAGGING CELL**

As per the UGC guidelines and the University Regulations, the College has formed the Anti-Ragging Committee to curb the menace of ragging in letter and spirit.

**Department-wise Infrastructure - title and brief description with photos (high resolution)** 

# LABORATORIES UNDER DIFFERENT DEPARTMENTS

# **Department of Aquaculture**