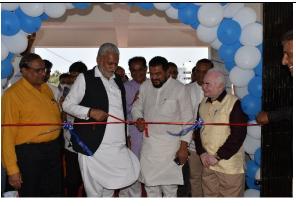

Sarasvati Girls Hostel

**Dolphin Boys Hostel** 

Inauguration of Tarang Boys' Hostel by Shri Parsottam Rupala, Hon'ble Union Minister for Fisheries, Animal Husbandry and Dairying, Govt of India